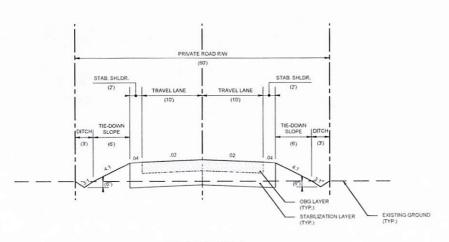

13 to Point 12: A=24.17', R=700.00',
Ch. Br.=S17\*56'36"W, Ch. Dist.=24.17',
Control Angle=01\*58'43"

Central Angle=01°58'43"

Point 12 to Point 11: A=283.03', R=700.00', Ch. Br.=S30°30'58"W, Ch. Dist.=281.11', Central Angle=23°10'00"

Point 11 to Point 9: S42°05'58"W, 203.12'

Point 9 to Point 7: S50°48'38"W, 161.67'

Point 7 to Point 5: A=186.79', R=520.00', Ch. Br.=S61'06'03"W, Ch. Dist.=185.78', Central Angle=20'34'51"

Point 2 to Point 6: S58'38'06"W, 100.47'

Point 6 to Point 1: S58°38'06"W, 38.17'

Total Acreage = 244.1 Acres +/Total Number of Lots = 18

Prepared For: Liberty Farms FL, LLC 5230 Paylor Lane, Sarasota, FL 34240 (941) 413—7462

Prepared By: Southland Surveying & Mapping, Inc. (LB 6995) 305 SW 4th Avenue, Lake Butler, FL 32054

(386) 496-3107, (386) 496-3132 (Fax)





#### TYPICAL SECTION NE 23RD LOOP & NE 152ND STREET N.T.S.

#### FULL DEPTH CONSTRUCTION

8" - OBG 6 (LBR 130 CRUSHED CONC. OR EQUIV.) 12" - STABILIZATION (TYPE B)

#### NOTES

- THIS TYPICAL SECTION REPRESENTS THE MOST TYPICAL DESIGN FOR THE STRETCH INDICATED.
- THE INTENT OF THIS DESIGN IS TO HAVE THE CENTER OF THE ROAD CONSTRUCTED AT ±1.75 ABOVE EXISTING GRADE W/ A 3' WIDE, 6" DEEP ROADSIDE DITCH EACH RAW LINE.
- 3. THIS DETAIL HAS BEEN PREPARED BASED ON LOAD REQUIRMENTS SURPASSING STANDARD EMERGENCY ACCESS STABILIZATION REQUIRMENTS, FOR USE ON THE PRELIMINARY PLAT OF LIBERTY FARMS, AS RECORDED IN COUNTY PLAT BOOK, BASED ON SAID PLAT THE PROPOSED ROADWAYS ESSENTIALLY LIE ON RIDGES OR HIGH AREAS BETWEEN LOWER WETLAND BASINS AND ON OTH IMPEDE EXISTING OVERALL FLOW PATTERN SHOULD THE DES