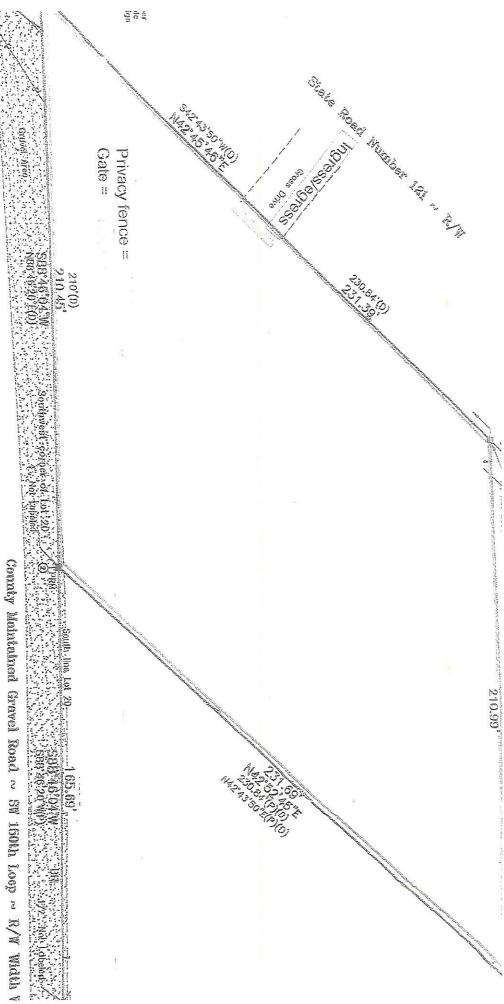

A parcel of land lying in Section 1, Township 6 South Range 19 East, Union County, Florida. Being more particularly described as follows: Commence at the Southeast corner of the West 1/2 of the Northwest 1/4 of the Northeast 1/4 of said Section 1; thence South 88°46'20" West 2,080.10 feet for the Point of Beginning; thence North 42°43'50" East 230.84 feet; thence South 88°46'20" West 210.00 feet to the Easterly right-of-way line of State Road 121; thence South 42°43'50" West, along the Easterly right-of-way of said State Road 121, a distance of 230.84; thence North 88°46'20" East 210.00 feet to the Point of Beginning.