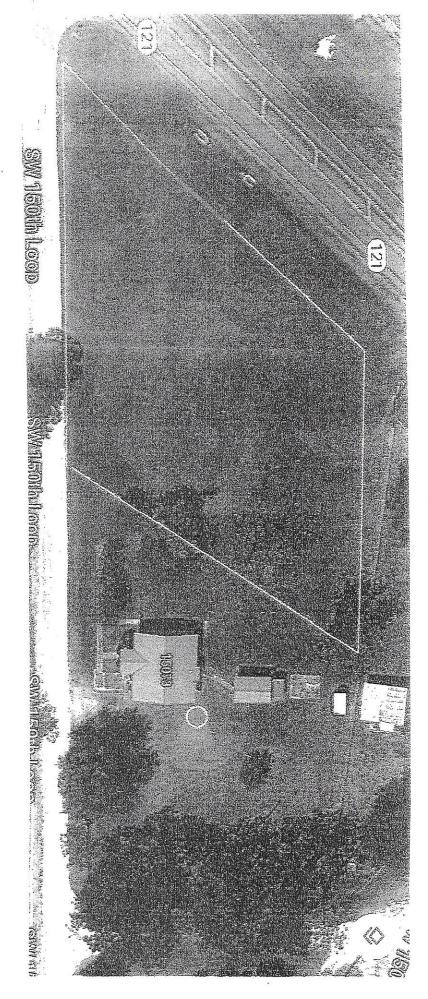

A parcel of land lying in Section 1, Township 6 South Range 19 East, Union County, Florida. Being more particularly described as follows: Commence at the Southeast corner of the West 1/2 of the Northwest 1/4 of the Northeast 1/4 of said Section 1; thence South 88°46'20" West 2,080.10 feet for the Point of Beginning; thence North 42°43'50" East 230.84 feet; thence South 88°46'20" West 210.00 feet to the Easterly right-of-way line of State Road 121; thence South 42°43'50" West, along the Easterly right-of-way of said State Road 121, a distance of 230.84; thence North 88°46'20" East 210.00 feet to the Point of Beginning.